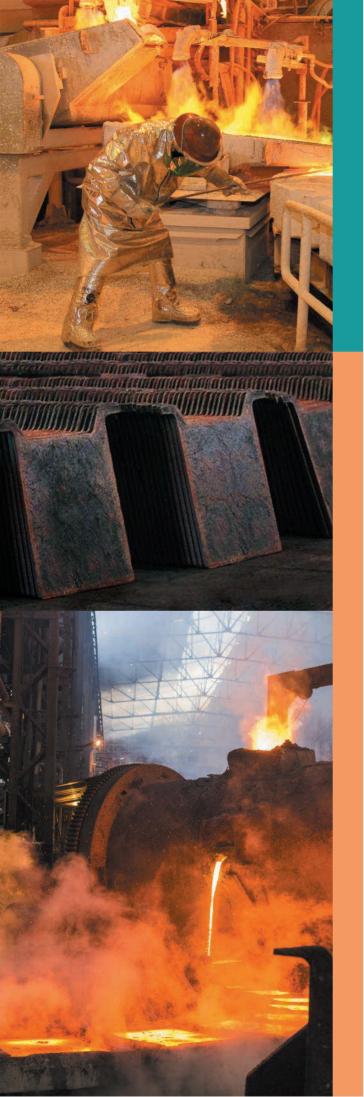

#### **COMMON USES**

- Anode casting
- Mold manufacturing
- Aluminum casting
- Tools, launders, scoops and tundishes
- Additive's package